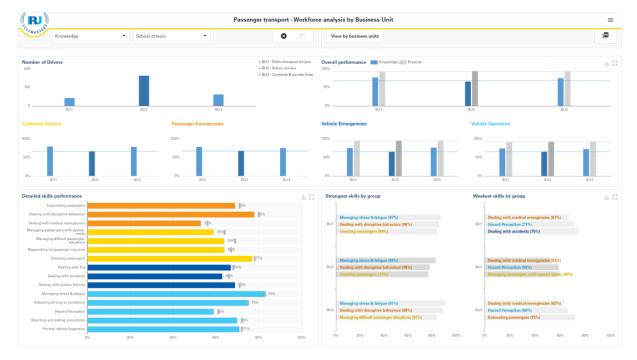

### Workforce analysis by Business Unit dashboard

This dashboard allows to view achievements of a group of candidates belonging to a particular Business Unit who have completed the related RoadMasters assessment programme, compared to the company performance average.

A valuable element of the Workforce analysis by Business Unit dashboard is the identification of the 3 weakest skills by Business Unit always displayed in the lower right-hand section of the dashboard.