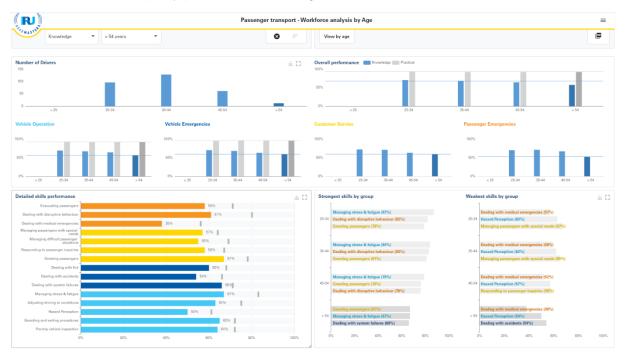

### Workforce analysis by Age dashboard

This dashboard allows to view achievements of a group of candidates belonging to a particular group of age who have completed the related RoadMasters assessment programme compared to the company performance average.

A valuable element of the Workforce analysis by Age dashboard is the identification of the 3 weakest skills by group of age always displayed in the lower right-hand section of the dashboard.