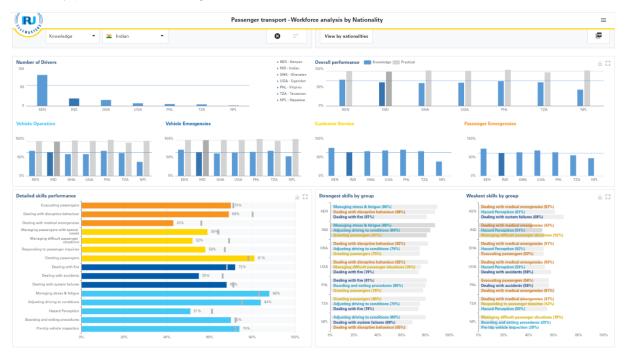

# Workforce analysis by Nationality dashboard

This dashboard allows to view achievements of a group of candidates of a particular nationality who have completed the related RoadMasters assessment programme, compared to the company performance average.

A valuable element of the Workforce analysis by Nationality dashboard is the identification of the 3 weakest skills by Nationality always displayed in the lower right-hand section of the dashboard.