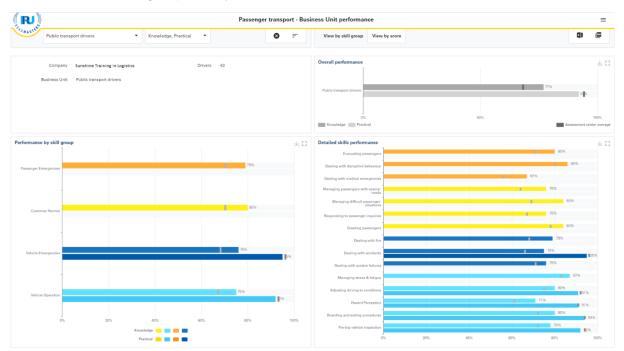

### Business Unit performance dashboard

The Business Unit performance dashboard gives an overview of all candidates' achievements, belonging to a particular Business Unit, in terms of Knowledge or Practical assessment, split by skill groups and by detailed skills, compared to the company performance average achieved for the skill group and by detailed skills: