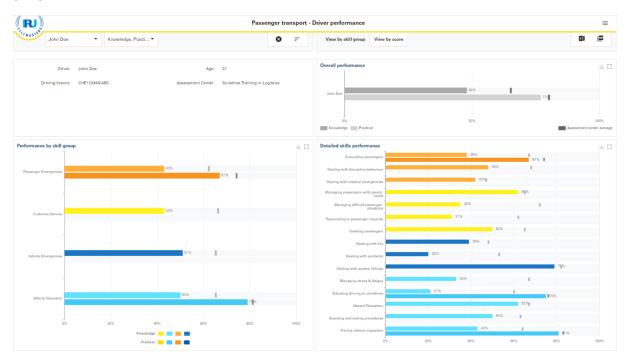

### Driver performance dashboard

The Driver performance dashboard gives an overview of a particular candidate's achievements in terms of Knowledge or Practical assessment, split by skill groups and by detailed skills, compared to the company performance average achieved for the skill group and by detailed skills: