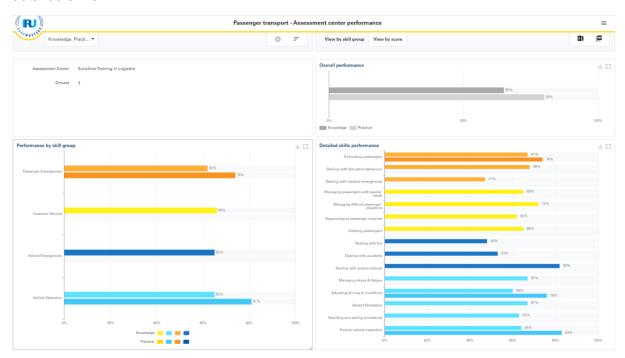

### Assessment Centre performance dashboard

This is the basic analytics dashboard for each Assessment Centre / company summarising the average performance calculated on the basis of achievements of all candidates who have completed the related RoadMasters assessment programme. It gives an overview of achievements in terms of Knowledge or Practical assessment, split by skill groups and by detailed skills:

The Administrator can export all assessed drivers' performance results, from either the "View by score" or "View by skill group" in:

- Excel file (by clicking on the licon in the upper right-hand part of the dashboard page)
- PDF file (by clicking on the \_\_\_\_\_ icon in the upper right-hand part of the dashboard page)