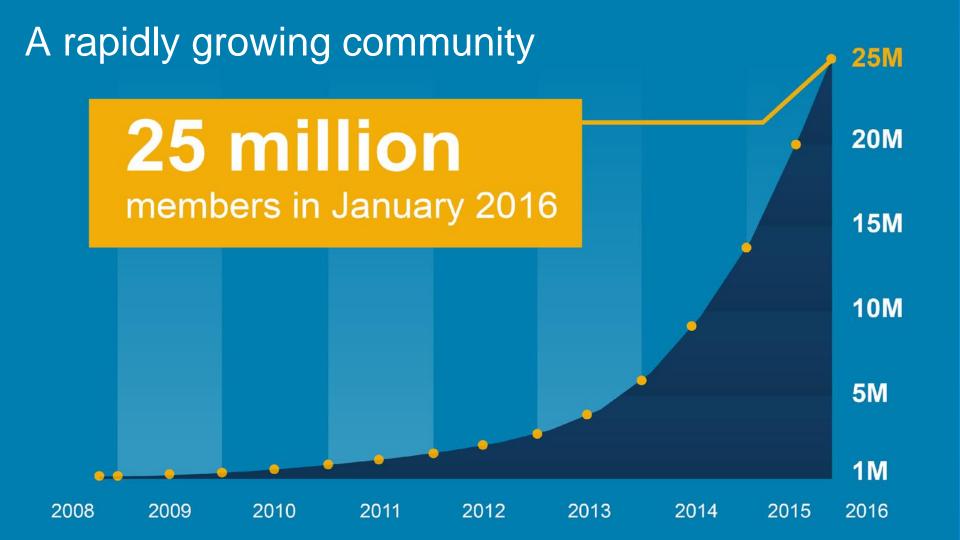

| Tomorrow            |            |  |  |
| 432 rides                        |                     |            |  |  |
| Tomorrow 09:00<br>Ross M. 28 y/o |                     | £17        |  |  |
| *****<br>Tomorrow 09:10 £16      |                     | £16        |  |  |
| Jam                              | ie B. 33 y/o<br>★★★ |            |  |  |
| Tor                              | norrow 09:30        | £18        |  |  |

#### Trusted Community

#### Powering millions of city to city trips

#### Average trip is 350 km

#### 60% are week-end travels



#### Private Car Service/ On Demand Taxi

Scheduled City-to-City Paris – Brussels Community-based Priced for Sharing (€6c/mile)

On Demand Same City Tate Modern - London Zoo Distribution of labour Priced for Profit (€1-3/mile)



#### 3<sup>rd</sup> Largest European ground transport website by online traffic











Source: similarweb.com, Summer 2015

#### 22 countries

**NEW** India Mexico Brazil CZ/SL



#### We have a broad appeal in the population







Sources: BlaBlaCar Membership Database over 19 countries as of July 2015 + 2015 Trust Survey conducted by BIPE for BlaBlaCar 18 289 BlaBlaCar members surveyed over 11 countries



#### How and why is it happening?

Join for the SAVINGS

0

join to save money

**80%** "more affordable" Stay for the SHARING

Repeat Passengers versus First Timers: Bla Bla cite social motivations 5.5X

cite ecological motivations

Enjoy for the FREEDOM



54% feel more mobile



25% closer to loved ones



### IN TRUST WE TRUST.

**Bla Bla Car** 

#### Levels of Trust



Bla