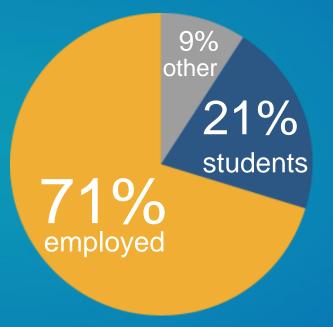

#### We have a broad appeal in the population

Sources: BlaBlaCar Membership Database over 19 countries as of July 2015 + 2015 Trust Survey conducted by BIPE for BlaBlaCar 18 289 BlaBlaCar members surveyed over 11 countries