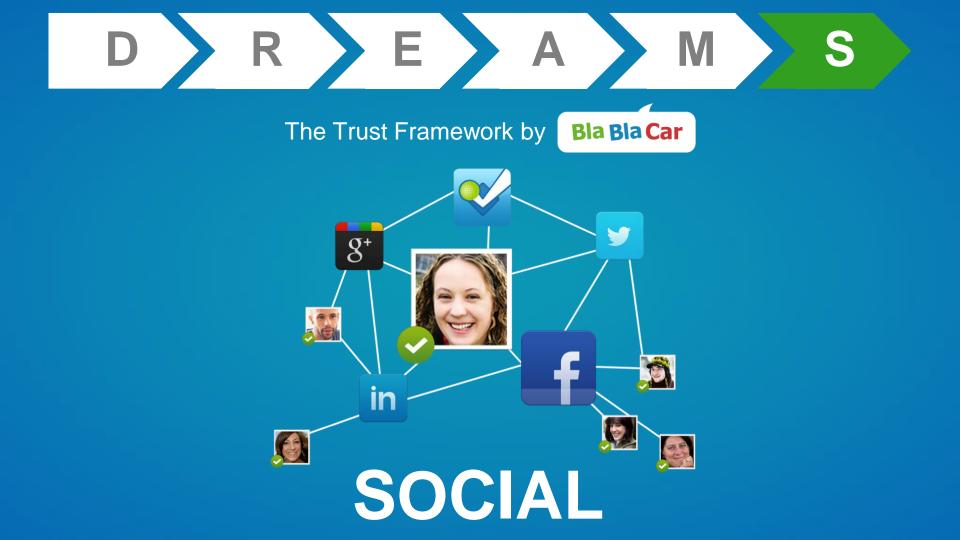

#### Levels of Trust

Bla <mark>Bla Car</mark>

2015 Trust Survey conducted by BIPE for BlaBlaCar // 18 289 BlaBlaCar members surveyed over 11 countries

The Trust Framework by Bla Bla Car

Lisa M, 26 years old

## D R E A M S

The Trust Framework by Bla Bla Car

Lisa is very reliable & friendly. Thanks for making a detour to drop me off.

Interesting travel companion, loved learning about goat herding in Nepal!

#### Creating trust: D.R.E.A.M.S