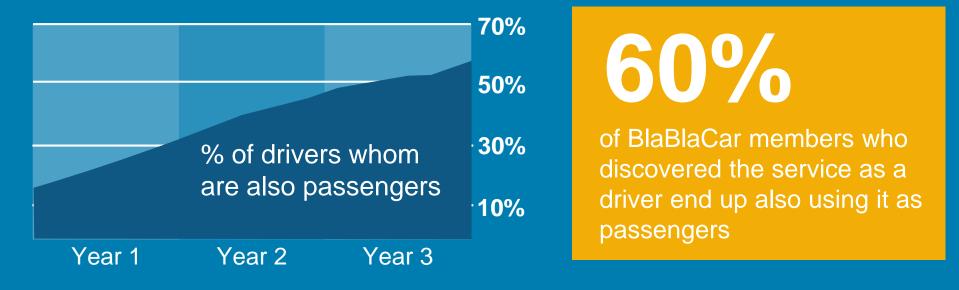

l!

#### MODERATED



#### Creating trust: D.R.E.A.M.S



#### **Optimising Idle Resources**

|                                                  | Bla Bla Car                                                          | 1 million tonnes<br>less CO <sub>2</sub><br>In the past 2 years                         |
|--------------------------------------------------|----------------------------------------------------------------------|-----------------------------------------------------------------------------------------|
| <b>1.7 people</b><br><b>per car</b><br>in Europe | <b>2.8 people</b><br><b>per car</b><br>in the BlaBlaCar<br>community | <ul> <li>✓ Less emissions</li> <li>✓ Less congestion</li> <li>✓ Shared costs</li> </ul> |

**Bla Bla Car** 

## We fundamentally change travel behaviour





#### Global energy savings

#### In 2 years, BlaBlaCar ridesharing saved

#### 500,000 tons oil equivalent

Enough energy to light Los Angeles for 1 year

#### Thanks! Follow me @rom1fau