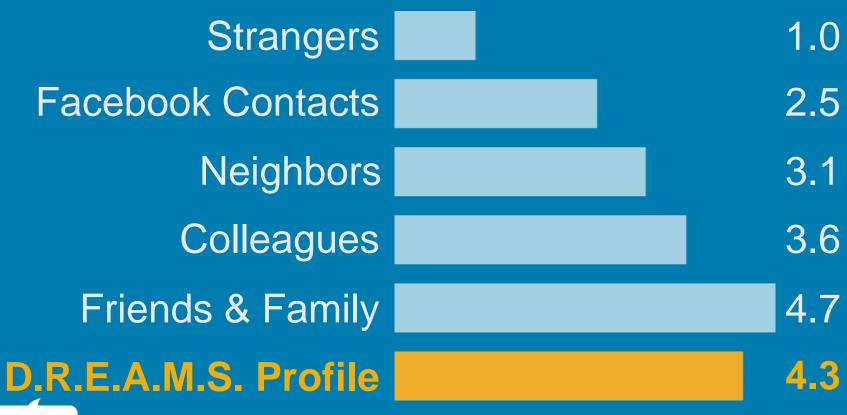

#### Levels of Trust

Bla Bla Car

2015 Trust Survey conducted by BIPE for BlaBlaCar // 18 289 BlaBlaCar members surveyed over 11 countries

#### Levels of Trust

Bla <mark>Bla Car</mark>

2015 Trust Survey conducted by BIPE for BlaBlaCar // 18 289 BlaBlaCar members surveyed over 11 countries

The Trust Framework by Bla Bla Car

Lisa M, 26 years old