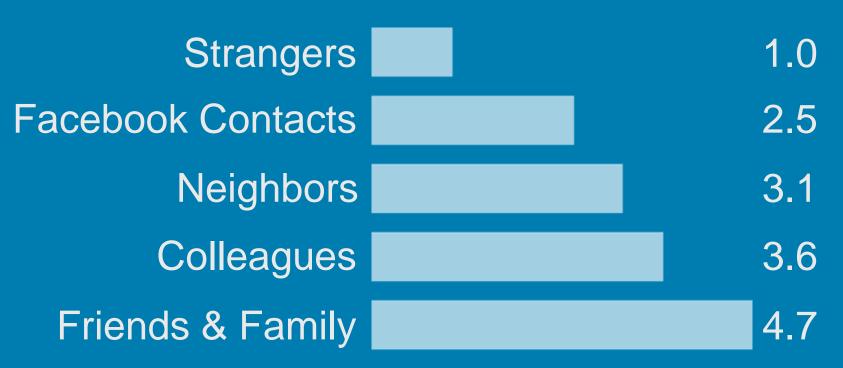

#### Levels of Trust

Bla Bla Car

2015 Trust Survey conducted by BIPE for BlaBlaCar // 18 289 BlaBlaCar members surveyed over 11 countries

#### Levels of Trust

Bla <mark>Bla Car</mark>

2015 Trust Survey conducted by BIPE for BlaBlaCar // 18 289 BlaBlaCar members surveyed over 11 countries

The Trust Framework by Bla Bla Car

Lisa M, 26 years old