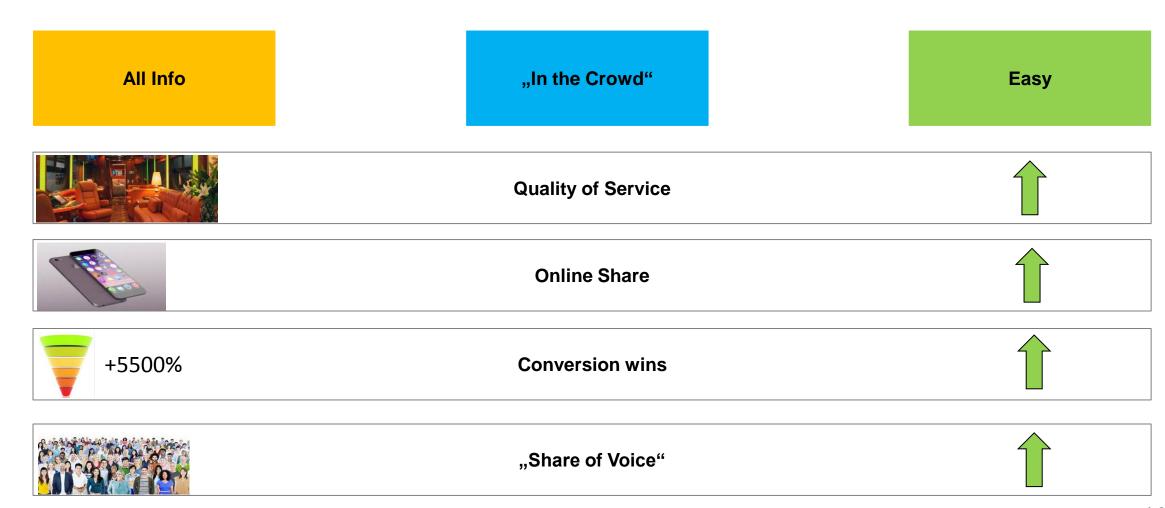

Quelle: Verkehr in Zahlen, BMVBS (Hrsg.), 2010 vorläufige Werte.

What do they need?

**All Info** 

"In the Crowd"

Easy

#### The CheckMyBus Model = Show every possible bus

What is the effect of improved online services?