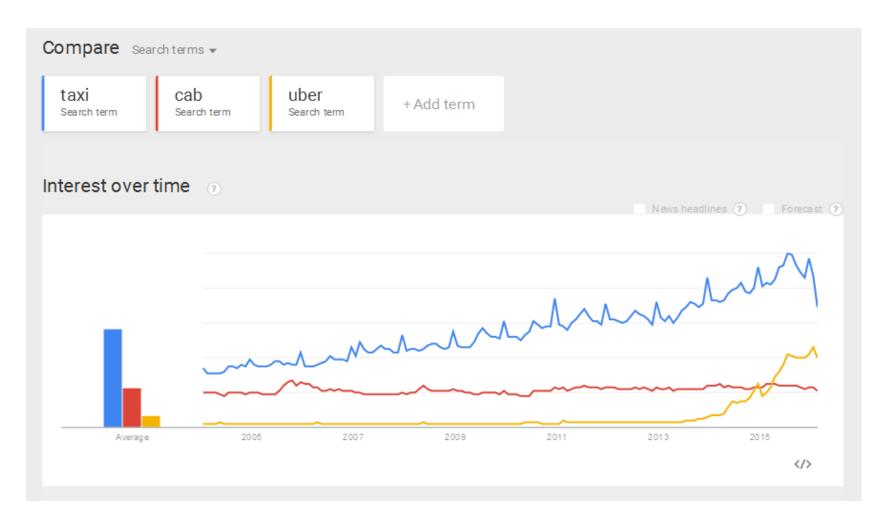

# Crossroads

Marc Hofmann Managing Director, CheckMyBus GmbH

**IRU Forum** "Buses & Coaches at a Crossroads: Long-Distance and Innovation" Bruxelles, Thursday 3 March 2016



## World is changing

Households owning a drilling machine in US

**73%** 

Average usage during lifetime 13 min



#### Words are changing





### Air is changing





### Dreams are changing





#### Entwicklung des Personenverkehrs

|                                  | 2004        | 2006   | 2008    | 2010    |
|----------------------------------|-------------|--------|---------|---------|
| Beförderte Personen (Mrd.)       | 100,3       | 99,1   | 101,6   | 101,8   |
| Durchschnittliche Wegelänge (km) | 11,6        | 11,8   | 11,6    | 11,7    |
| Beförderungsleistung (Mrd. Pkm)  | 1 1 6 0 , 1 | 1167,8 | 1 179,1 | 1 193,3 |

Quelle: Verkehr in Zahlen, BMVBS (Hrsg.), 2010 vorläufige Werte.



What do they need?

**All Info** 

"In the Crowd"

Easy









#### The CheckMyBus Model = Show every possible bus





What is the effect of improved online services?