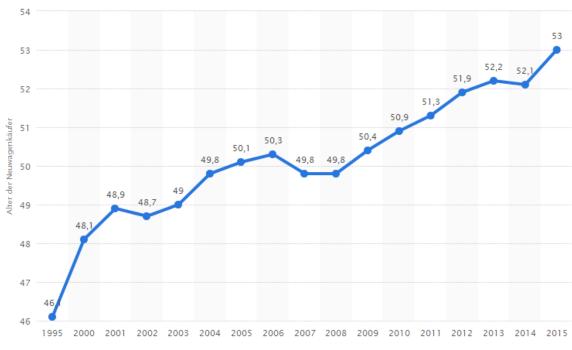

# Crossroads

Marc Hofmann Managing Director, CheckMyBus GmbH

**IRU Forum** "Buses & Coaches at a Crossroads: Long-Distance and Innovation" Bruxelles, Thursday 3 March 2016



## World is changing

Households owning a drilling machine in US

**73%** 

Average usage during lifetime 13 min



#### Words are changing





### Air is changing





### Dreams are changing





#### Entwicklung des Personenverkehrs

|                                  | 2004        | 2006   | 2008    | 2010    |
|----------------------------------|-------------|--------|---------|---------|
| Beförderte Personen (Mrd.)       | 100,3       | 99,1   | 101,6   | 101,8   |
| Durchschnittliche Wegelänge (km) | 11,6        | 11,8   | 11,6    | 11,7    |
| Beförderungsleistung (Mrd. Pkm)  | 1 1 6 0 , 1 | 1167,8 | 1 179,1 | 1 193,3 |

Quelle: Verkehr in Zahlen, BMVBS (Hrsg.), 2010 vorläufige Werte.



What do they need?

**All Info** 

"In the Crowd"

Easy









#### The CheckMyBus Model = Show every possible bus





What is the effect of improved online services?