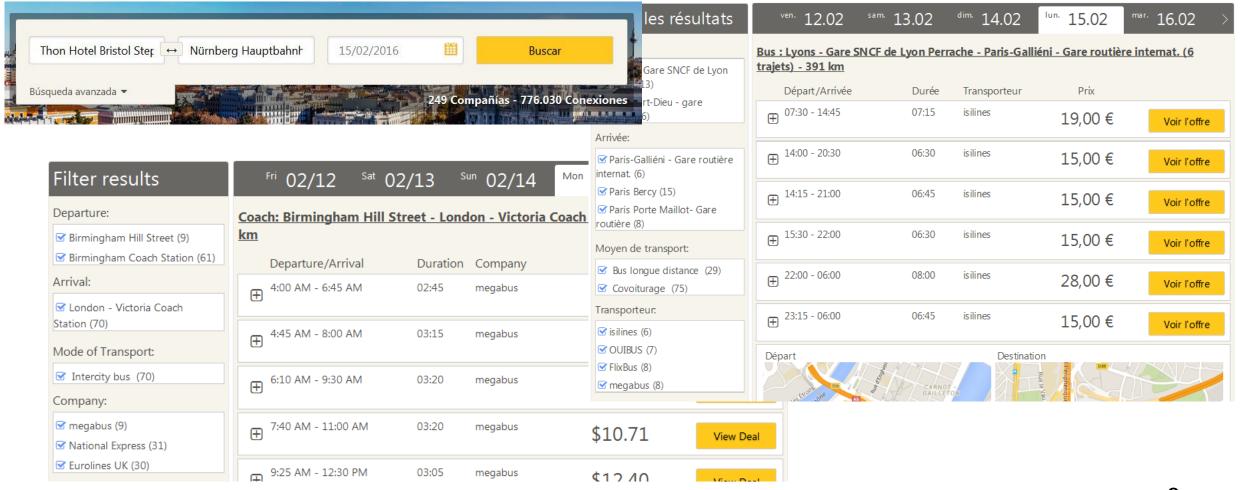

#### The CheckMyBus Model = Show every possible bus

What is the effect of improved online services?