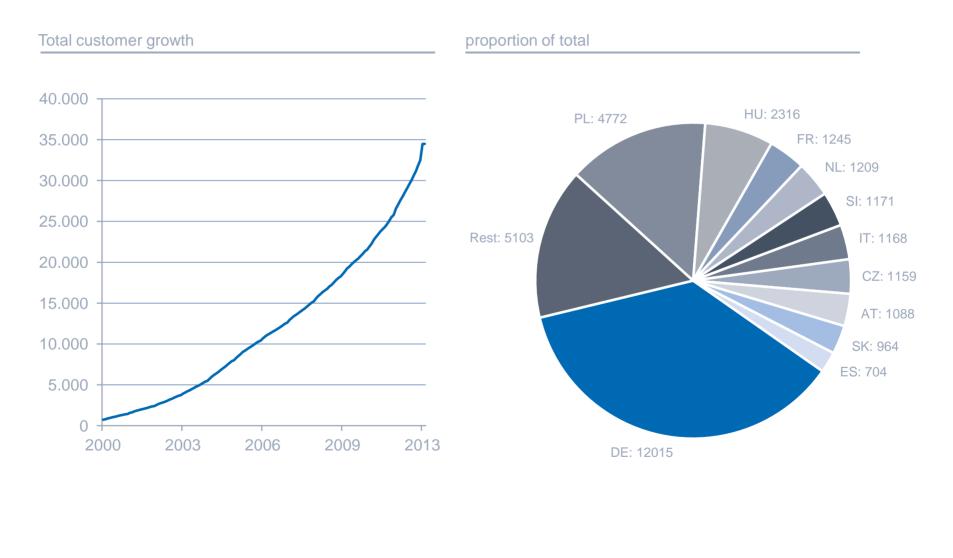

# Customer number / origin

# Freight and vehicle offers

47,0 Mio. freight and vehicle offers have been published in TC Truck&Cargo<sup>®</sup> in 2012. In the current year 2013 the offers increased by 13,9%.