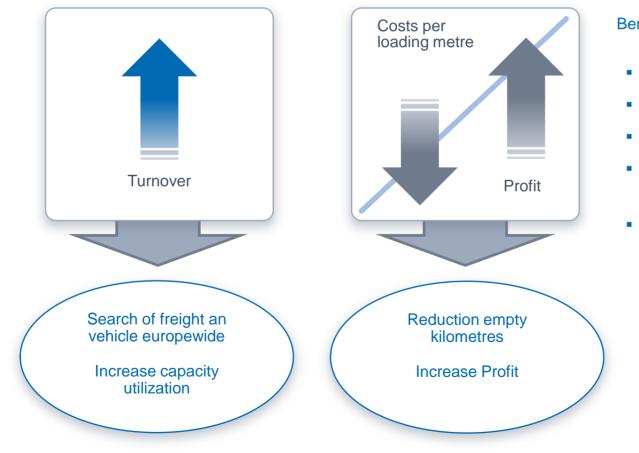

## **TimoCom transport barometer**

- The transport barometer reflects current freight and vehicle supply and demand within the European road transport market.
- Powerful tool for determining market price
- Serves as a basis for negotiation for the European road transport industry
- Online and a print version in major European magazines and specialist press
- Free access via <u>www.portatio.com</u> or iPhone and Android

#### TimoCom transport barometer the practical tool providing more insight and transparency

1 > Main transport barometer: shows the average value (freight in correlation to vehicle space) for all routes within Europe

- 2 > Freight in %
- 3 > Vehicle space in %
- 4 > Key
- 5 > Specific country routes, e.g., from GB to PL
- 6 > Return route from PL to GB
- 7 > Period: Date from / to