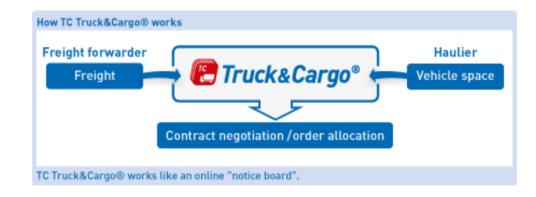

fic management of the future
  - Keyword: Environment, minimising CO2
  - Keyword: cost pressure (diesel/toll costs)
  - Back up capacities
  - Reducing process costs
  - Increasing efficiency



#### **Contract business**

- Strategical e-sourcing tool
- Tendering platform for long-term transport contracts
- Calculated prices

# Truck&Cargo®

#### Spot market

- Operational tool
- Freight exchange for daily business
- Short reaction time
- Daily prices by supply and demand





# TC Truck&Cargo<sup>®</sup> offers:

- Up to 450.000 freight and vehicle offers daily
- More than 100.000 users from 44 European countries
- Attractive and transparent monthly flat rate of 139,90 €
- 4-week free trial without any obligations
- Various closed-user-groups for different associations and its members







# The Closed User Group (CUG)

- Internal exchange of offers for members of an association
- Specified time frames can be defined individually, followed by automatic transfer of offers to the open exchange

#### The advantage to you

Important information and/or a time advantage!



The CUG is an exchange inside the freight and vehicle exchange TC Truck&Cargo<sup>®</sup>.

# 🖉 TimoCom



# The percentage of empty trips in the German transport industry remains high

#### Development of empty kilometres of german trucks 1998 - 2010



Current and future challenges for the industry:

- Fuel costs
- CO2 emissions
- Toll costs



Important: Urgent need to reduce empty kilometres

Empty kilometres share all distance levels

Empty kilometres share only long-distance

Source: Bundesamt für G