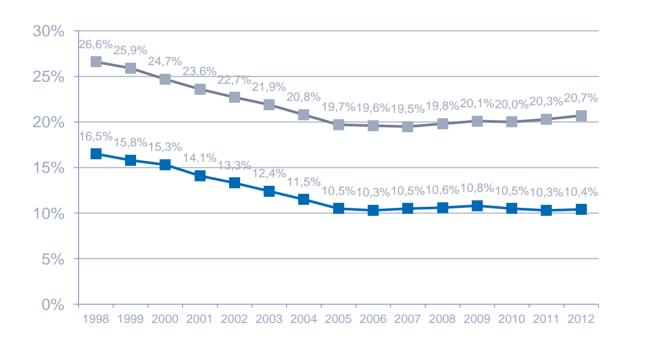

# The percentage of empty trips in the German transport industry remains high

#### Development of empty kilometres of german trucks 1998 - 2010

Current and future challenges for the industry:

- Fuel costs
- CO2 emissions
- Toll costs

Important: Urgent need to reduce empty kilometres

Empty kilometres share all distance levels

Empty kilometres share only long-distance

Source: Bundesamt für Güterverkehr, Köln; Kraftfahrt-Bundesamt, Flensburg und Berechnungen des BGL Stand: September 2011