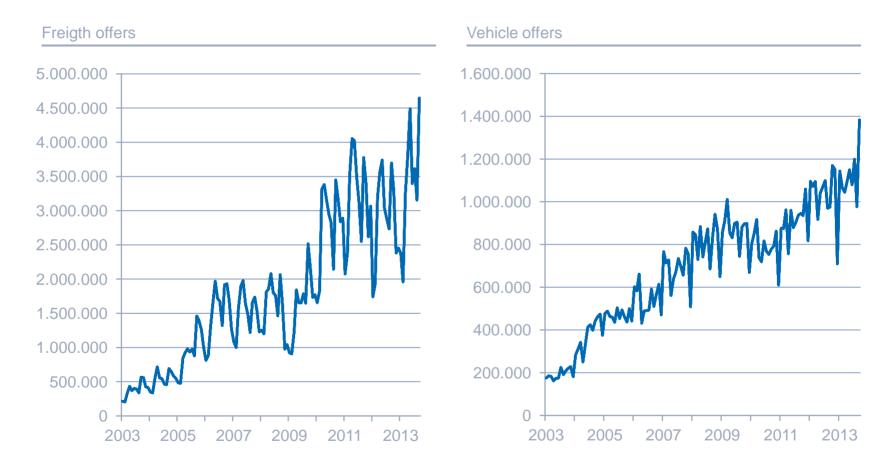

# Freight and vehicle offers

47,0 Mio. freight and vehicle offers have been published in TC Truck&Cargo<sup>®</sup> in 2012. In the current year 2013 the offers increased by 13,9%.