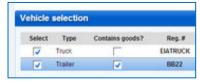

7. Select the respective option from Pendik (PEN) to Trieste (TRI) and then in the "Vehicle selection" section choose the vehicle that will be transported by boat and indicate if it contains goods:

- 8. Upon completing the necessary data, please accept terms and conditions and send the RO-RO request by clicking the button Send RORO Request
- 9. To check the status of the RO-RO declaration, click on the *Reload* icon on the "*RO-RO message status*" grid. The list of RO-RO declarations (if any) will appear.