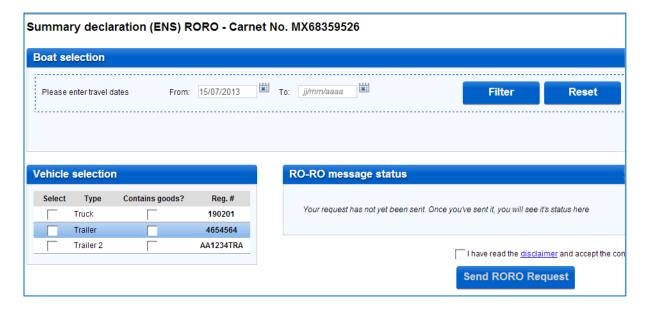

4. Upon click on the RORO link, the RO-RO declaration submission page will appear:

5. Select the date of the boat travel and press on

Filter

6. All the boats and the timetable corresponding to your entered search criteria will appear as showed below:

7. Select the respective option from Pendik (PEN) to Trieste (TRI) and then in the "Vehicle selection" section choose the vehicle that will be transported by boat and indicate if it contains goods:

- 8. Upon completing the necessary data, please accept terms and conditions and send the RO-RO request by clicking the button Send RORO Request
- 9. To check the status of the RO-RO declaration, click on the *Reload* icon on the "*RO-RO message status*" grid. The list of RO-RO declarations (if any) will appear.