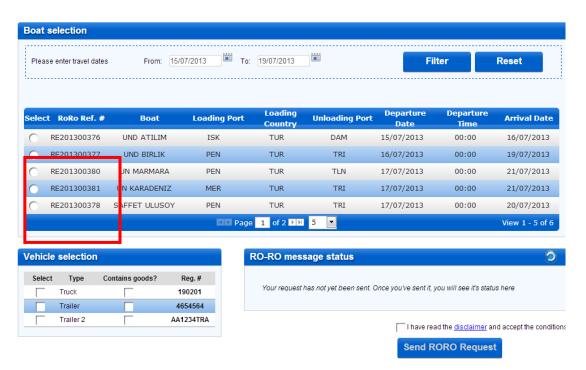

4. Upon click on the RORO link, the RO-RO declaration submission page will appear:

5. Select the date of the boat travel and press on

Filter

6. All the boats and the timetable corresponding to your entered search criteria will appear as showed below:

7. Select the respective option from Pendik (PEN) to Trieste (TRI) and then in the "Vehicle selection" section choose the vehicle that will be transported by boat and indicate if it contains goods:

- 8. Upon completing the necessary data, please accept terms and conditions and send the RO-RO request by clicking the button Send RORO Request
- 9. To check the status of the RO-RO declaration, click on the *Reload* icon on the "*RO-RO message status*" grid. The list of RO-RO declarations (if any) will appear.