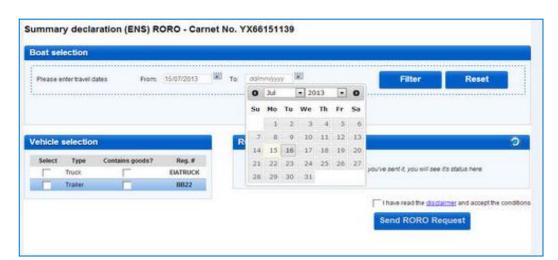

4. Upon click on the RORO link, the RO-RO declaration submission page will appear:

5. Select the date of the boat travel and press on

Filter

6. All the boats and the timetable corresponding to your entered search criteria will appear as showed below: