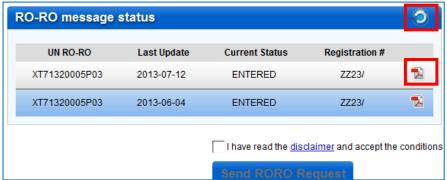

7. Select the respective option from Pendik (PEN) to Trieste (TRI) and then in the "Vehicle selection" section choose the vehicle that will be transported by boat and indicate if it contains goods:

- 8. Upon completing the necessary data, please accept terms and conditions and send the RO-RO request by clicking the button Send RORO Request
- 9. To check the status of the RO-RO declaration, click on the *Reload* icon on the "*RO-RO message status*" grid. The list of RO-RO declarations (if any) will appear.

10. When the *Current status* is changed to *Sent to Customs*, this means that the electronic information is transmitted to Italian Customs Authorities at the port of destination.

**NB!** The status of RO-RO Declaration will be changed to **Sent to Customs** only when <u>transport operator</u> has made a reservation on the respective boat for transportation <u>directly with RO-RO Company (UN RO-RO)</u>. Selection of respective vessel in TIR-EPD is made only for informative purposes.

11. TSAD from in Italian language that needs to be attached to the TIR Carnet at the port of departure (Pendik), can be printed out by pressing on the icon as showed above.

## The list of available RO-RO statuses:

- **Entered** the RO-RO declaration was submitted to the system and is available for UN RO-RO staff.
- Sent to Customs the UN RO-RO staff forwarded the data to Italian Customs
- Cleared Italian Customs have accepted the RO-RO declaration
- **Custom Side Errors** the RO-RO declaration was rejected by the Italian Customs. UN RO-RO staff will contact the Holder to resolve the issue.