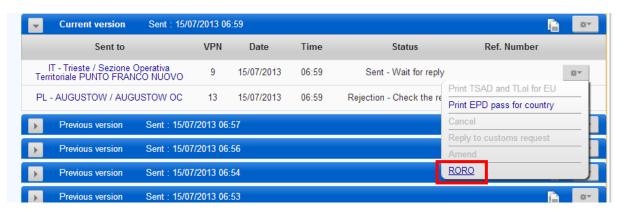

- 2. Go to *View all EPDs* section and find the respective TIR-EPD submitted and click on expansion icon and further on the *Actions* icon
- 3. **RORO** link (as shown below) will be activated as soon as "Sent Wait for reply" status will appear for the respective Customs office ("Trieste / Sezione Operativa Territoriale Punto Franco Nuovo"). However, it is highly recommended to send RO-RO declaration when the MRN number is already allocated to respective TIR-EPD by Italian Customs.

4. Upon click on the RORO link, the RO-RO declaration submission page will appear:

5. Select the date of the boat travel and press on

Filter

6. All the boats and the timetable corresponding to your entered search criteria will appear as showed below: