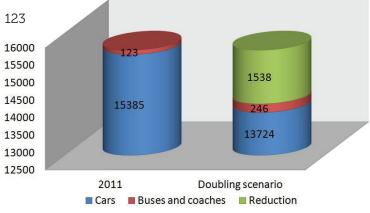

## Reduction of fatalities: -1,583 fatalities/year

Fatalities of car occupants in the EU in 2010: 15,385

Fatalities of bus and coach occupants in the EU in 2010: 123

Source: European Commission

#### Doubling scenario

Fatalities of car occupants: 15,385 - 10.8% = 13,724Fatalities of bus and coach occupants: 123 + 123 = 246

#### Benefit

-1,583 reduction in total fatalities every year

Reduction of total EU road transport CO<sub>2</sub> emissions resulting from doubling bus and coach use (in Mio tons)

Reduction of fatalities on EU roads resulting from doubling bus and coach use