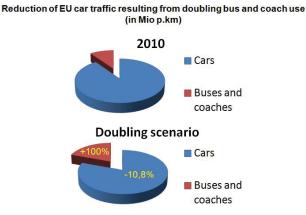

## Reduction of EU road traffic: -10.8% cars

Bus and coach use in the EU in 2010: 510,000 million p.km Private car use in the EU in 2010: 4,738,000 million p.km

Source: European Commission

#### Doubling scenario

Bus and coach use: 510,000 million p.km + 510,000 million p.km = 1,020,000 million p.km

Private car use: 4,738,00 million p.km - 510,000 million p.km = 4,228,000 million p.km

# Benefit

-10.8% reduction in car use in the EU