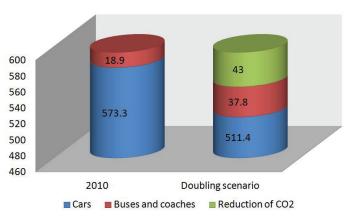

### Reduction of CO<sub>2</sub> emissions: -43 million tonnes

Total  $CO_2$  car emissions in the EU in 2010: 573.3 million t

Total  $\rm CO_2$  bus and coach emissions in the EU in 2010: 18.9 million t

Source: European Environment Agency

Doubling scenario

 $CO_2$  car emissions: 573.3 million t - 10.8% = 511.4 million t

 $CO_2$  bus and coach emissions: 18.9 million t + 18.9 million t = 37.8 million t

#### Benefit

-43 million t reduction in total road transport  $CO_2$  emissions every year