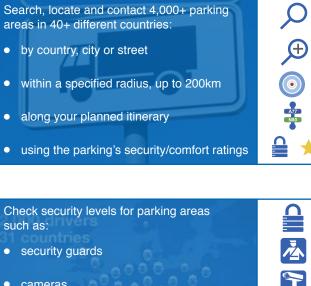

on • Headquarters 3, rue de Varembé • B.P. 44 • CH-1211 Geneva 20 • Switzerland Tel: +41-22-918 27 00 • Fax: +41-22-918 27 41 • E-mail: iru@iru.org • Web: www.iru.org







#### What is TRANSPark?

**TRANSPark** gives you online access to detailed information on over 4,000 parking areas in 40+ countries worldwide, free of charge.



www.iru.org/transpark

### The perfect app for road transport fleet managers and commercial drivers

Faced with tough competition, strict regulations, cargo theft and attacks on drivers, proper route planning, including info on where you can take secure and comfortable rest periods, has never been more important.

**TRANSPark** is the perfect solution for your road journey needs. It's **free of charge** and a simple click away.

#### With TRANSPark, you can:







## TRANSPark also makes it easy to plan journeys, driving time and control costs:



#### TRANSPark

helps secure you and your loads saves you time and money helps you to comply with legislation improves your safety on the road

Submit your feedback on parking areas you have used and add missing ones so that **TRANSPark** stays permanently up-to-date.