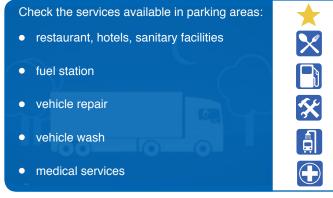

## TRANSPark also makes it easy to plan journeys, driving time and control costs: