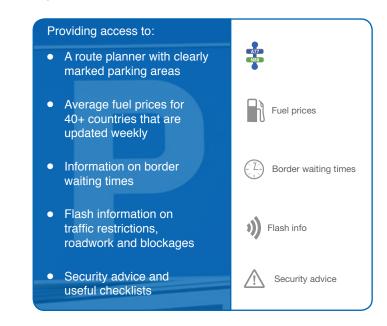

#### With TRANSPark, you can:

## TRANSPark also makes it easy to plan journeys, driving time and control costs: